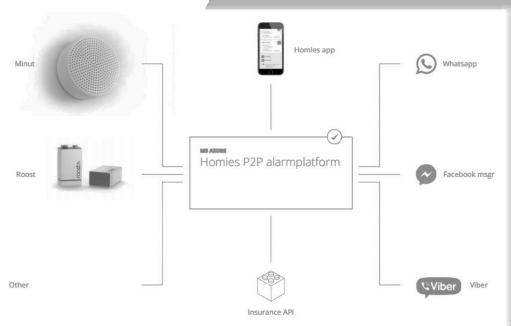

### HOMIES – A SIMPLE IOT-BASED SECURITY

- Homies wants to solve the lack of security in low-income neighbourhoods by connecting people and developing mutual trust.
- The proposition builds on the Homies Intelligent burglary sensor, connecting all residents enrolled to the platform through an innovative WhatsApp service.
- Homies wants to reduce the number of burglaries and deaths by fire in social tenements down to zero while increasing neighbourhood quality of life.