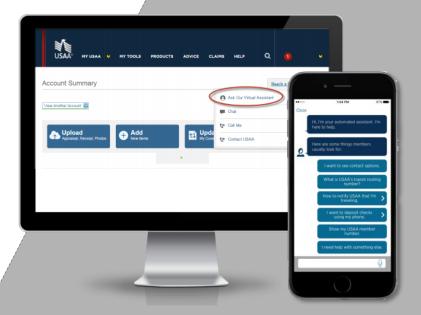

#### DIGITAL VIRTUAL ASSISTANT – EASY GUIDED ASSISTANCE

- USAA thanks to its Digital Virtual Assistant and underlying technologies (like biometrics, big data analytics and social media activity) is personalizing all aspects of the client relationship
- Lifecycle advice & Personal financial planning tool:
  - Supports Member Lifecycle Strategy
  - Personalization & customization capabilities
  - Social media enabled
  - Optimize channel and device capabilities

#### **VALUE DELIVERED**

Over 1M contacts handled per month

70% of contacts are not escalated to live representative