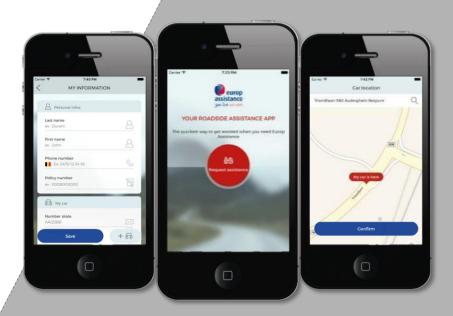

# MULTICHANNEL ROADSIDE ASSISTANCE

- Europ Assistance created connected digital ecosystem that significantly reduces waiting time for submitting assistance requests (telephone queues)
- Solution utilize automated chatbots integrated with insurer's back-end system to deliver the final service to customers (and it also involves whole external towing assistance network)
- Virtual assistant is using AI, Automatic Speech Recognition and natural language understanding to create a structured dialogue with customer, who can request roadside assistance services using the Messenger app

#### **VALUE DELIVERED**

Reduced waiting time and # of contacts via CC

Reduced possible mistakes in localizing the client

21% adoption in first two months