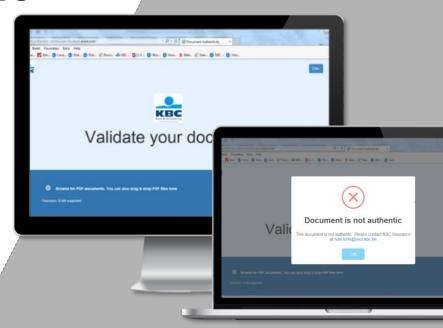

### BLOCKCHAIN – TRUST YOUR DIGITAL DOCUMENTS

- In tomorrow's digital first world clients will receive and store more and more digital documents.
- Digital documents are however prone to interception and modification
- A new blockchain driven service is being developed by KBC to help clients verify document authenticity
- The tool is expected to go live in October 2017 and will be free of charge to all KBC clients as well as non-clients

#### **VALUE DELIVERED**

Better adoption of digital processes thanks to improved trust