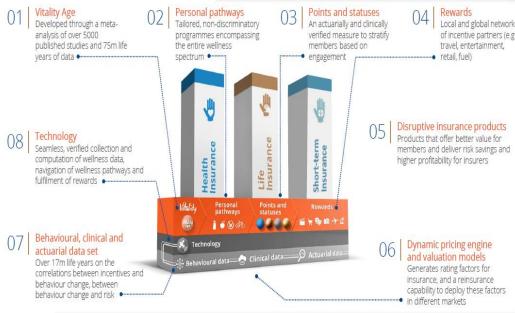

### VITALITY -SHARED VALUE APPROACH

- Vitality helps you to get healthier by giving you the knowledge, tools, personalized wellness programs and motivation to
  - Know your health
  - Improve your health
  - Enjoy rewards based on your Vitality status
- Apart from the fact that a healthy lifestyle is more rewarding, it's been clinically proven that Vitality members live longer and have lower healthcare costs than non-Vitality members

#### **VALUE DELIVERED**

Top ranked drivers cost up to 70% less than those ranked "poor" or "average"